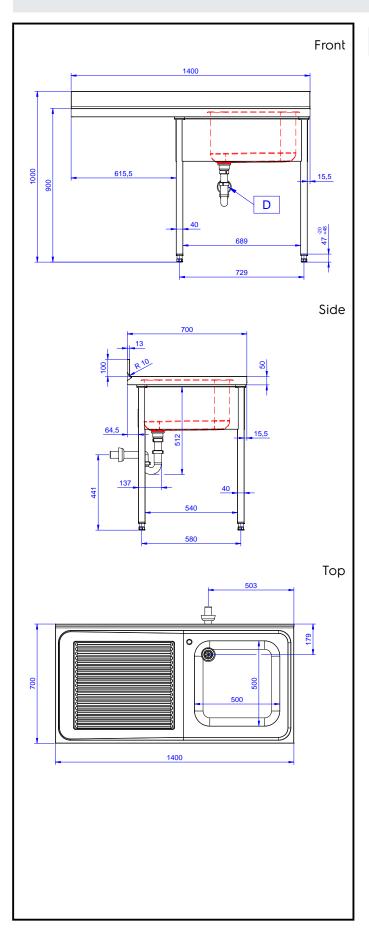

## **Key Information:**

External dimensions, Width:

133194 (NSBD1417L)1400 mmExternal dimensions, Depth:700 mmExternal dimensions, Height:1000 mmUpstand Dimensions, Depth:13 mmUpstand Dimensions, Radius:R=13

Bowls number 1

Bowl dimensions 500x500xH320

Net weight: 60 kg